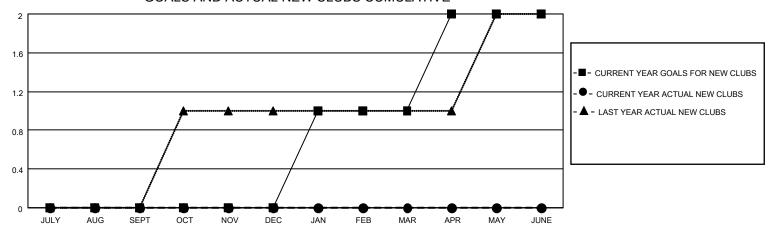

## MONTHLY MEMBERSHIP PROGRESS REPORT

LOCATION ONTARIO District A 1 Results as of: 2/28/2022

| Clubs RESULTS FOR 2021-2022 |   |   |   | Members RESULTS FOR 2021-2022 |    |    |    |
|-----------------------------|---|---|---|-------------------------------|----|----|----|
|                             |   |   |   |                               |    |    |    |
| JULY/AUG/SEPT               | 0 | 0 | 0 | JULY/AUG/SEPT                 | 15 | 8  | 22 |
| OCT/NOV/DEC                 | 0 | 0 | 0 | OCT/NOV/DEC                   | 25 | 31 | 36 |
| JAN/FEB/MAR                 | 1 | 0 | 0 | JAN/FEB/MAR                   | 20 | 2  | 14 |
| APR/MAY/JUNE                | 1 | 0 | 0 | APR/MAY/JUNE                  | 20 | 0  | 0  |