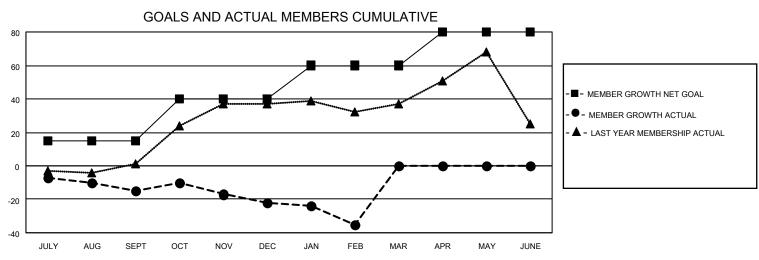

## MONTHLY MEMBERSHIP PROGRESS REPORT

LOCATION ONTARIO District A 1 Results as of: 2/28/2022

| Clubs RESULTS FOR 2021-2022 |   |   |   | Members RESULTS FOR 2021-2022 |    |    |    |
|-----------------------------|---|---|---|-------------------------------|----|----|----|
|                             |   |   |   |                               |    |    |    |
| JULY/AUG/SEPT               | 0 | 0 | 0 | JULY/AUG/SEPT                 | 15 | 8  | 22 |
| OCT/NOV/DEC                 | 0 | 0 | 0 | OCT/NOV/DEC                   | 25 | 31 | 36 |
| JAN/FEB/MAR                 | 1 | 0 | 0 | JAN/FEB/MAR                   | 20 | 2  | 14 |
| APR/MAY/JUNE                | 1 | 0 | 0 | APR/MAY/JUNE                  | 20 | 0  | 0  |